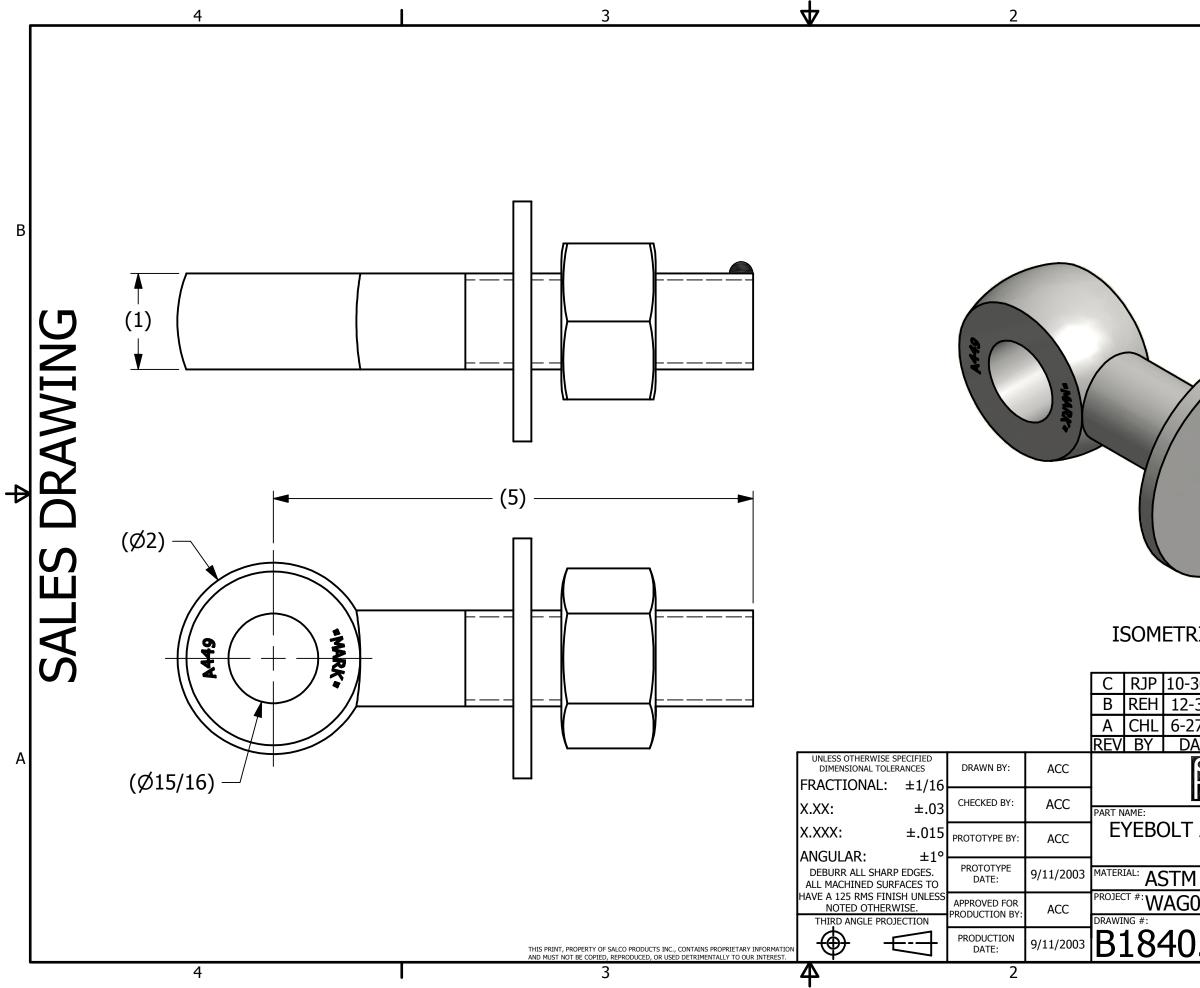

| Image: Notest of the sector | SALES DRAWING | 4 |
|---------------------------------------------------------------------------------------------------------------------------------------------------------------------------------------------------------------------------------------------------------------------------------------------------------------------------------------------------------------------------------------------------------------------------------------------------------------------------------------------------------------------------------------------------------------------------------------------------------------------------------------------------------------------------------------------------------------------------------------------------------------------------------------------------------------------------------------------------------------------------------------------------------------------------------------------------------------------------------------------------------------------------------------------------------------------------------------------------------------------------------------------------------------------------------------------------------------------------------------------------------------------------------------------------------------------------------------------------------------------------------------------------------------------------------------------------------------------------------------------------------------------------------------------------------------------------------------------------------------------------------------------------------------------------------------------------------------------------------------------------------------------------------------------------------------------------------------------------------------------------------------------------------------------------------------------------------------------------------------------------------------------------------------------------------------------------------------------------------------|---------------|---|
| -30-15 UPDATED MARKING                                                                                                                                                                                                                                                                                                                                                                                                                                                                                                                                                                                                                                                                                                                                                                                                                                                                                                                                                                                                                                                                                                                                                                                                                                                                                                                                                                                                                                                                                                                                                                                                                                                                                                                                                                                                                                                                                                                                                                                                                                                                                        |               |   |
| 2-3-10 REPLACED WASH1G5 W/ WASH1P<br>27-06 ADDED PART TO SYSTEM                                                                                                                                                                                                                                                                                                                                                                                                                                                                                                                                                                                                                                                                                                                                                                                                                                                                                                                                                                                                                                                                                                                                                                                                                                                                                                                                                                                                                                                                                                                                                                                                                                                                                                                                                                                                                                                                                                                                                                                                                                               |               |   |
| DATE DESCRIPTION                                                                                                                                                                                                                                                                                                                                                                                                                                                                                                                                                                                                                                                                                                                                                                                                                                                                                                                                                                                                                                                                                                                                                                                                                                                                                                                                                                                                                                                                                                                                                                                                                                                                                                                                                                                                                                                                                                                                                                                                                                                                                              |               | ^ |
| SALCO PRODUCTS, INC.                                                                                                                                                                                                                                                                                                                                                                                                                                                                                                                                                                                                                                                                                                                                                                                                                                                                                                                                                                                                                                                                                                                                                                                                                                                                                                                                                                                                                                                                                                                                                                                                                                                                                                                                                                                                                                                                                                                                                                                                                                                                                          |               | A |
| FASSEMBLY 1" X 5"                                                                                                                                                                                                                                                                                                                                                                                                                                                                                                                                                                                                                                                                                                                                                                                                                                                                                                                                                                                                                                                                                                                                                                                                                                                                                                                                                                                                                                                                                                                                                                                                                                                                                                                                                                                                                                                                                                                                                                                                                                                                                             |               |   |
| M A449 TYPE 1, CARBON STEEL                                                                                                                                                                                                                                                                                                                                                                                                                                                                                                                                                                                                                                                                                                                                                                                                                                                                                                                                                                                                                                                                                                                                                                                                                                                                                                                                                                                                                                                                                                                                                                                                                                                                                                                                                                                                                                                                                                                                                                                                                                                                                   |               |   |
| SHEET #: 1 OF 1 SCALE: 1:1   PART #: SCALE: 1:1 SCALE: 1:1                                                                                                                                                                                                                                                                                                                                                                                                                                                                                                                                                                                                                                                                                                                                                                                                                                                                                                                                                                                                                                                                                                                                                                                                                                                                                                                                                                                                                                                                                                                                                                                                                                                                                                                                                                                                                                                                                                                                                                                                                                                    |               |   |
| <u>)5 EB15XAG5</u>                                                                                                                                                                                                                                                                                                                                                                                                                                                                                                                                                                                                                                                                                                                                                                                                                                                                                                                                                                                                                                                                                                                                                                                                                                                                                                                                                                                                                                                                                                                                                                                                                                                                                                                                                                                                                                                                                                                                                                                                                                                                                            |               |   |
| 1                                                                                                                                                                                                                                                                                                                                                                                                                                                                                                                                                                                                                                                                                                                                                                                                                                                                                                                                                                                                                                                                                                                                                                                                                                                                                                                                                                                                                                                                                                                                                                                                                                                                                                                                                                                                                                                                                                                                                                                                                                                                                                             |               |   |